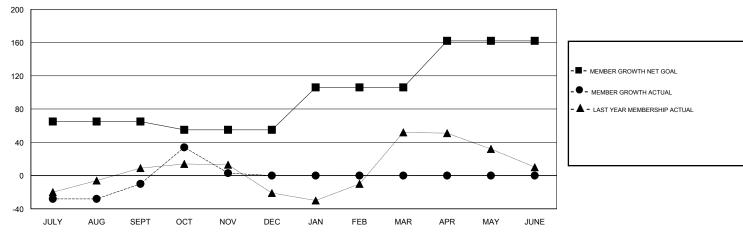

# LOCATION CALIFORNIA

**GMT CA** 

|               | Club          | s         |               | Members               |                           |                         |                                                    |
|---------------|---------------|-----------|---------------|-----------------------|---------------------------|-------------------------|----------------------------------------------------|
|               | RESULTS FOR   | 2018-2019 |               | RESULTS FOR 2018-2019 |                           |                         |                                                    |
| QUARTER       | NEW CLUB GOAL | NEW CLUBS | DROPPED CLUBS | QUARTER               | MEMBER GROWTH NET<br>GOAL | MEMBER GROWTH<br>ACTUAL | DROPPED<br>MEMBERS ACTUAL<br>(including transfers) |
| JULY/AUG/SEPT | 2             | 1         | 0             | JULY/AUG/SEPT         | 65                        | 73                      | 79                                                 |
| OCT/NOV/DEC   | 1             | 0         | 0             | OCT/NOV/DEC           | -10                       | 59                      | 46                                                 |
| JAN/FEB/MAR   | 1             | 0         | 0             | JAN/FEB/MAR           | 51                        | 0                       | 0                                                  |
| APR/MAY/JUNE  | 1             | 0         | 0             | APR/MAY/JUNE          | 56                        | 0                       | 0                                                  |